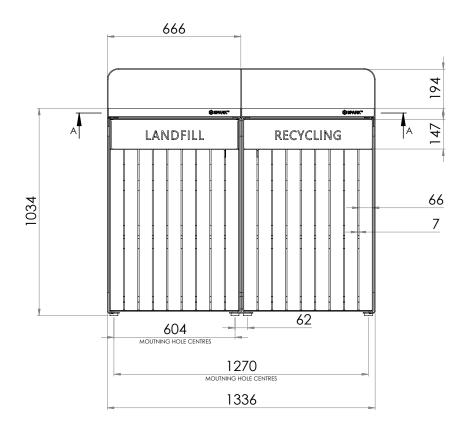

# GATEWAY DOUBLE BIN ENCLOSURE

SPECIFICATIONS - 120L

All measurements are in millimetres. Drawings are not to scale. Dimensions shown are for timber slat option.

| PRODUCT CODE            | FRAME FINISH        | SLAT OPTION & SIZE (mm)     |
|-------------------------|---------------------|-----------------------------|
| GAT001-ZIN-PC-S-T-D120L | Powdercoated finish | 65x19 Oiled hardwood timber |