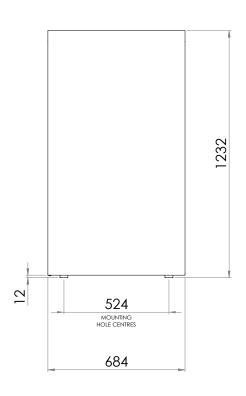

# GATEWAY DOUBLE BIN ENCLOSURE

SPECIFICATIONS - 120L

All measurements are in millimetres. Drawings are not to scale. Dimensions shown are for timber slat option.

| PRODUCT CODE            | FRAME FINISH        | SLAT OPTION & SIZE (mm)     |
|-------------------------|---------------------|-----------------------------|
| GAT001-ZIN-PC-S-T-D120L | Powdercoated finish | 65x19 Oiled hardwood timber |