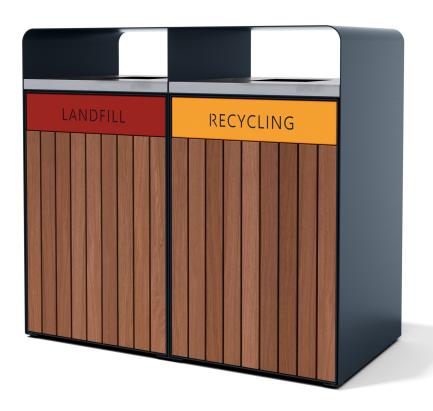

## **DOUBLE BIN ENCLOSURE**

Designer: Spark - Aaron Tuck

#### **SLAT OPTIONS**

· Oiled hardwood

#### FRAME OPTIONS

· Hot dip galvanised mild steel

#### **FRAME FINISHES**

· Powdercoated

### SIZES

· 120L